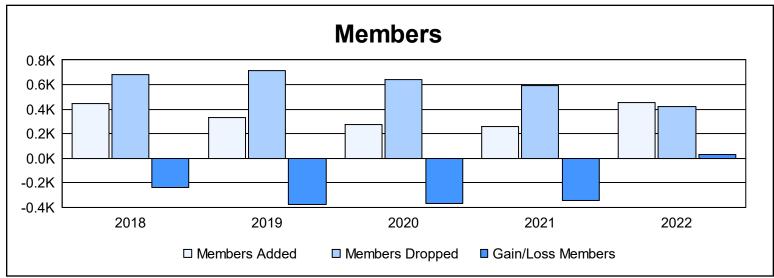

District 334 A

As of June 2022 Cumulative

| Year      | New<br>Clubs | Dropped<br>Clubs | Gain/<br>Loss<br>Clubs | New<br>Members | Charter<br>Members | Reinstate<br>Members | Transfer<br>Members | Total<br>Member<br>Added | Total<br>Members<br>Dropped | Gain/<br>Loss<br>Members |
|-----------|--------------|------------------|------------------------|----------------|--------------------|----------------------|---------------------|--------------------------|-----------------------------|--------------------------|
| 2017-2018 | 0            | 3                | -3                     | 426            | 0                  | 10                   | 8                   | 444                      | 680                         | -236                     |
| 2018-2019 | 0            | 3                | -3                     | 309            | 0                  | 9                    | 17                  | 335                      | 714                         | -379                     |
| 2019-2020 | 0            | 1                | -1                     | 252            | 0                  | 11                   | 13                  | 276                      | 642                         | -366                     |
| 2020-2021 | 0            | 4                | -4                     | 241            | 1                  | 6                    | 7                   | 255                      | 596                         | -341                     |
| 2021-2022 | 0            | 2                | -2                     | 432            | 4                  | 3                    | 18                  | 457                      | 425                         | 32                       |
| Average   | 0            | 3                | -3                     | 332            | 1                  | 8                    | 13                  | 353                      | 611                         | -258                     |