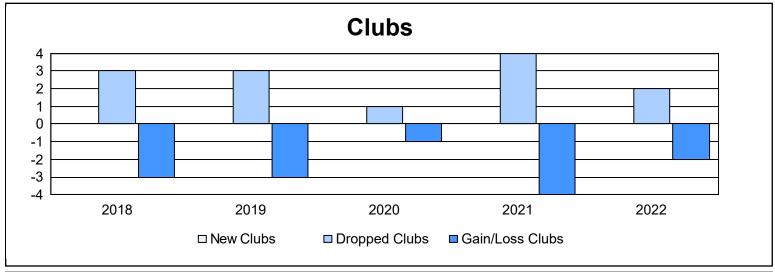

District 334 A

As of June 2022 Cumulative

| Year      | New<br>Clubs | Dropped<br>Clubs | Gain/<br>Loss<br>Clubs | New<br>Members | Charter<br>Members | Reinstate<br>Members | Transfer<br>Members | Total<br>Member<br>Added | Total<br>Members<br>Dropped | Gain/<br>Loss<br>Members |
|-----------|--------------|------------------|------------------------|----------------|--------------------|----------------------|---------------------|--------------------------|-----------------------------|--------------------------|
| 2017-2018 | 0            | 3                | -3                     | 426            | 0                  | 10                   | 8                   | 444                      | 680                         | -236                     |
| 2018-2019 | 0            | 3                | -3                     | 309            | 0                  | 9                    | 17                  | 335                      | 714                         | -379                     |
| 2019-2020 | 0            | 1                | -1                     | 252            | 0                  | 11                   | 13                  | 276                      | 642                         | -366                     |
| 2020-2021 | 0            | 4                | -4                     | 241            | 1                  | 6                    | 7                   | 255                      | 596                         | -341                     |
| 2021-2022 | 0            | 2                | -2                     | 432            | 4                  | 3                    | 18                  | 457                      | 425                         | 32                       |
| Average   | 0            | 3                | -3                     | 332            | 1                  | 8                    | 13                  | 353                      | 611                         | -258                     |